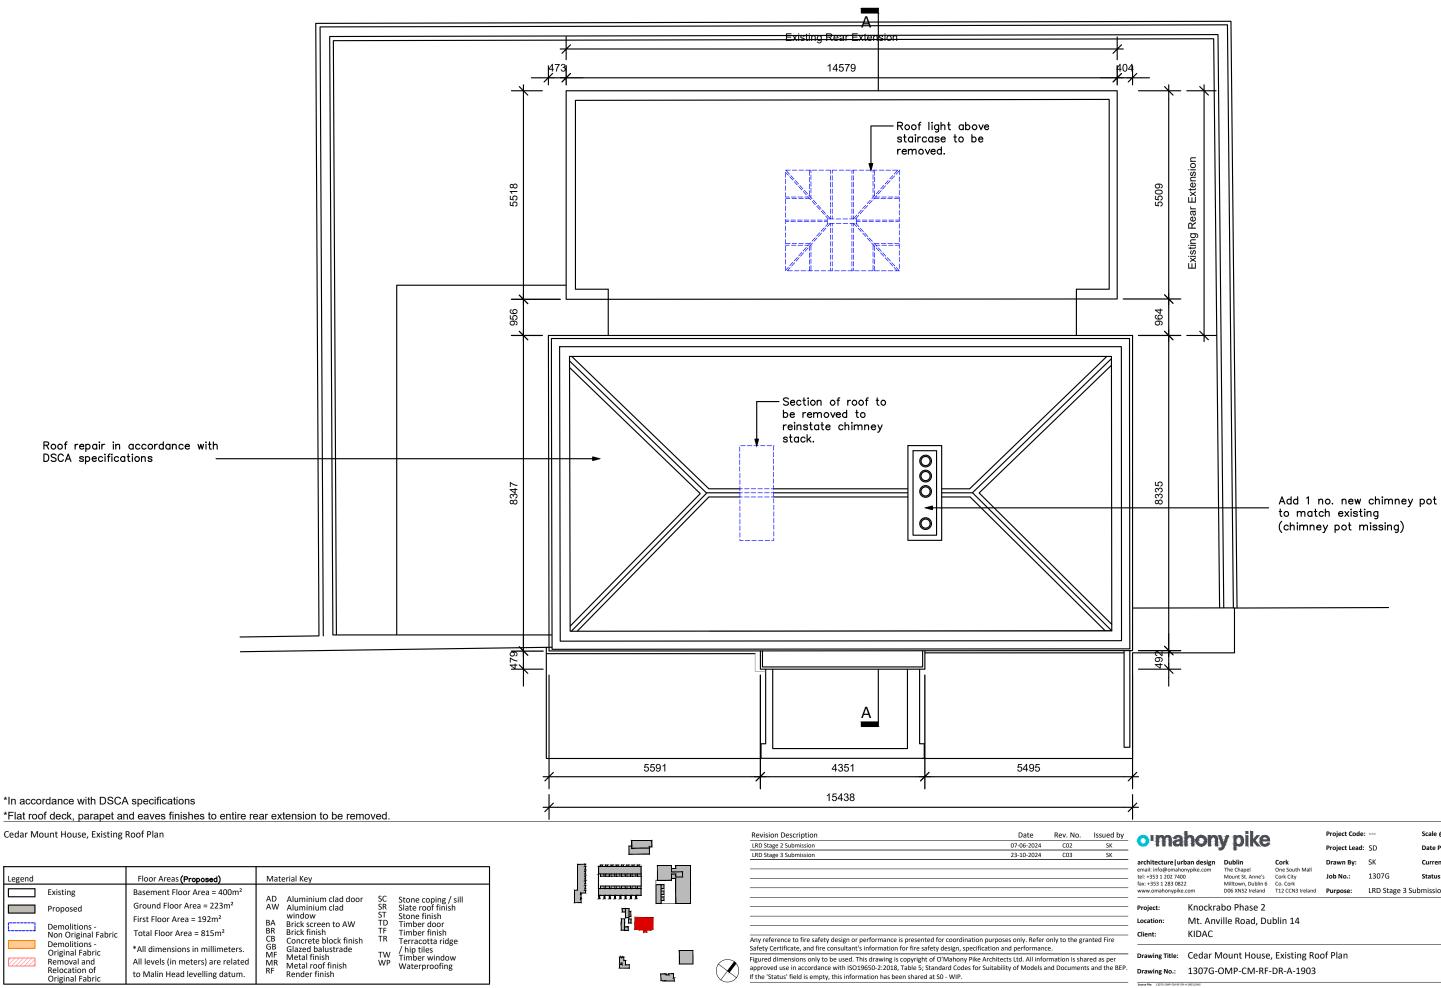

| mahony pike                                                           |                                       |                                          |                                                                     | Project Code: |                        | Scale @ A3:   | 1:100      |
|-----------------------------------------------------------------------|---------------------------------------|------------------------------------------|---------------------------------------------------------------------|---------------|------------------------|---------------|------------|
|                                                                       |                                       |                                          |                                                                     | Project Lead: | SD                     | Date Printed: | 23-10-2024 |
| cture   urban design<br>o@omahonypike.com<br>1 202 7400<br>1 283 0822 |                                       | Dublin<br>The Chapel<br>Mount St. Anne's | Cork<br>One South Mall<br>Cork City<br>Co. Cork<br>T12 CCN3 Ireland | Drawn By:     | SK                     | Current Rev.: | C03        |
|                                                                       |                                       |                                          |                                                                     | Job No.:      | 1307G                  | Status:       | A3         |
| ahonypike.com                                                         |                                       | Milltown, Dublin 6<br>D06 XN52 Ireland   |                                                                     | Purpose:      | LRD Stage 3 Submission |               |            |
|                                                                       | Knockrabo Phase 2                     |                                          |                                                                     |               |                        |               |            |
| n:                                                                    | Mt. Anville Road, Dublin 14           |                                          |                                                                     |               |                        |               |            |
|                                                                       | KIDAC                                 |                                          |                                                                     |               |                        |               |            |
| g Title:                                                              | Cedar Mount House, Existing Roof Plan |                                          |                                                                     |               |                        |               |            |
|                                                                       | 1307G-OMP-CM-RF-DR-A-1903             |                                          |                                                                     |               |                        |               |            |